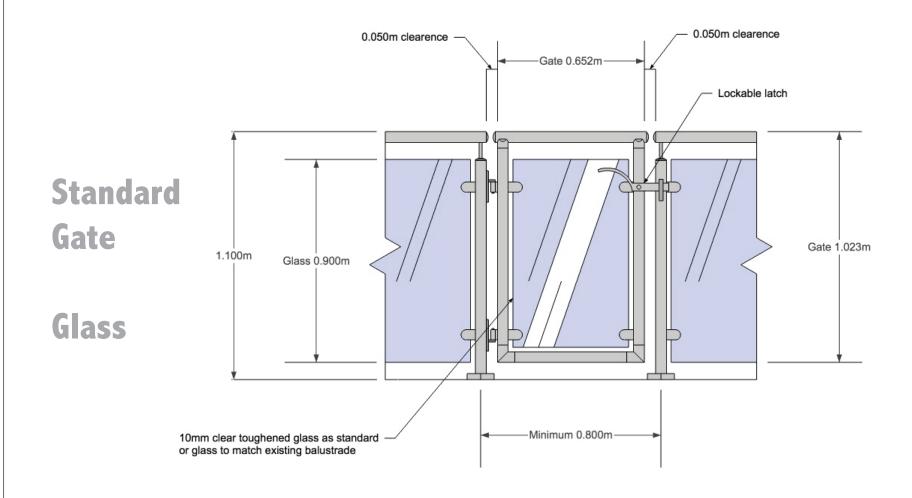

Orgill Design + Technical Illustration 2014

### **Project**

Standard Gate

# Glass

### Notes

Ø 48 /42mm option Stainless steel

Do not scale from drawing.

Drawn on behalf of:-

## SUNROCK Balconies & Balustrades

telephone 07771 748 464 www.sunrockbalconies.co.uk info@sunrockbalconies.co.uk

#### Commercial office / factory

Unit 1 Pearlbrook Industrial Estate Chorley New Road, Horwich Bolton BL6 5PX

#### **Head office**

CJT Associates LLP 31 Wellington Road, Nantwich Cheshire CW5 7ED

All illustrative + presentation work by



Design + Technical Illustration

© Copyright reserved P G Orgill 01758 720 926